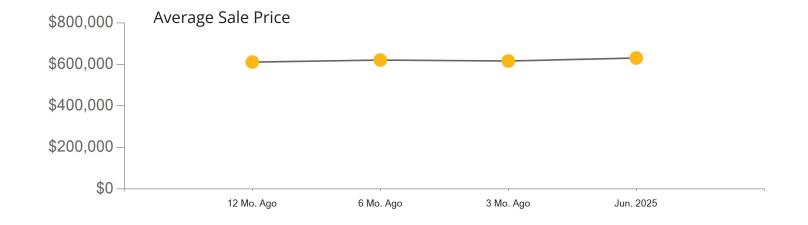

|            | Active | Pending | Sold | Average Sale Price | Days on Market |
|------------|--------|---------|------|--------------------|----------------|
| Jun. 2025  | 29     | 11      | 13   | \$763,154          | 28             |
| 3 Mo. Ago  | 25     | 12      | 10   | \$599,985          | 34             |
| 6 Mo. Ago  | 17     | 3       | 2    | \$597,500          | 30             |
| 12 Mo. Ago | 16     | 7       | 10   | \$748,400          | 34             |