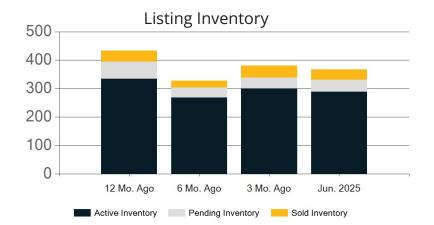

|            | Active | Pending | Sold | Average Sale Price | Days on Market |
|------------|--------|---------|------|--------------------|----------------|
| Jun. 2025  | 289    | 42      | 36   | \$408,621          | 60             |
| 3 Mo. Ago  | 300    | 39      | 42   | \$507,826          | 81             |
| 6 Mo. Ago  | 269    | 35      | 24   | \$372,992          | 81             |
| 12 Mo. Ago | 334    | 61      | 39   | \$469,180          | 53             |