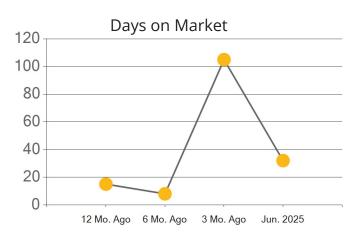

|            | Active | Pending | Sold | Average Sale Price | Days on Market |
|------------|--------|---------|------|--------------------|----------------|
| Jun. 2025  | 35     | 5       | 4    | \$121,000          | 32             |
| 3 Mo. Ago  | 37     | 7       | 7    | \$101,357          | 105            |
| 6 Mo. Ago  | 35     | 5       | 1    | \$200,000          | 8              |
| 12 Mo. Ago | 26     | 4       | 4    | \$189,750          | 15             |