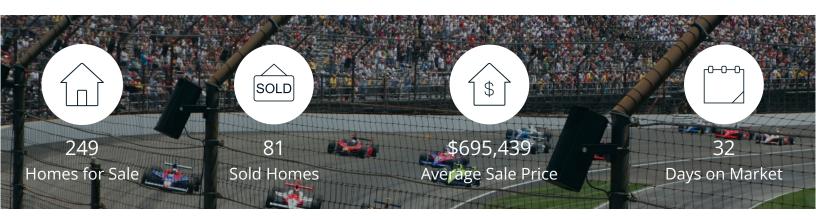

|            | Active | Pending | Sold | Average Sale Price | Days on Market |
|------------|--------|---------|------|--------------------|----------------|
| Jun. 2025  | 249    | 65      | 81   | \$695,439          | 32             |
| 3 Mo. Ago  | 207    | 95      | 90   | \$682,645          | 49             |
| 6 Mo. Ago  | 196    | 98      | 67   | \$684,433          | 32             |
| 12 Mo. Ago | 204    | 116     | 77   | \$676,473          | 22             |