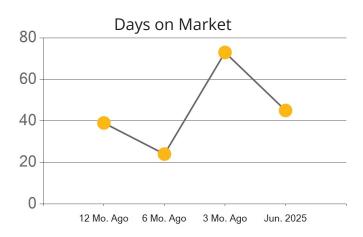

|            | Active | Pending | Sold | Average Sale Price | Days on Market |
|------------|--------|---------|------|--------------------|----------------|
| Jun. 2025  | 325    | 113     | 85   | \$486,246          | 52             |
| 3 Mo. Ago  | 318    | 107     | 80   | \$481,447          | 56             |
| 6 Mo. Ago  | 241    | 88      | 51   | \$497,468          | 66             |
| 12 Mo. Ago | 227    | 119     | 83   | \$477,685          | 33             |