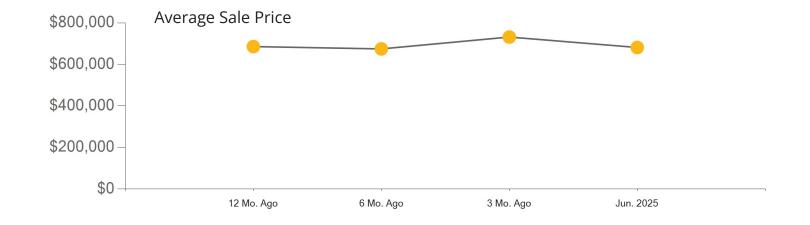

|            | Active | Pending | Sold | Average Sale Price | Days on Market |
|------------|--------|---------|------|--------------------|----------------|
| Jun. 2025  | 35     | 5       | 4    | \$121,000          | 32             |
| 3 Mo. Ago  | 37     | 7       | 7    | \$101,357          | 105            |
| 6 Mo. Ago  | 35     | 5       | 1    | \$200,000          | 8              |
| 12 Mo. Ago | 26     | 4       | 4    | \$189,750          | 15             |