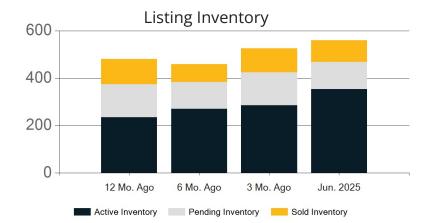

|            | Active | Pending | Sold | Average Sale Price | Days on Market |
|------------|--------|---------|------|--------------------|----------------|
| Jun. 2025  | 353    | 115     | 92   | \$550,283          | 59             |
| 3 Mo. Ago  | 285    | 140     | 101  | \$537,021          | 40             |
| 6 Mo. Ago  | 270    | 113     | 76   | \$519,346          | 39             |
| 12 Mo. Ago | 235    | 139     | 107  | \$512,208          | 18             |