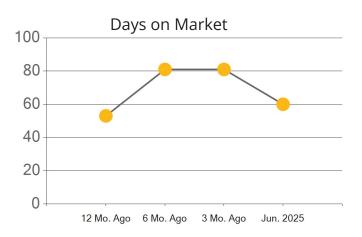

|            | Active | Pending | Sold | Average Sale Price | Days on Market |
|------------|--------|---------|------|--------------------|----------------|
| Jun. 2025  | 289    | 42      | 36   | \$408,621          | 60             |
| 3 Mo. Ago  | 300    | 39      | 42   | \$507,826          | 81             |
| 6 Mo. Ago  | 269    | 35      | 24   | \$372,992          | 81             |
| 12 Mo. Ago | 334    | 61      | 39   | \$469,180          | 53             |