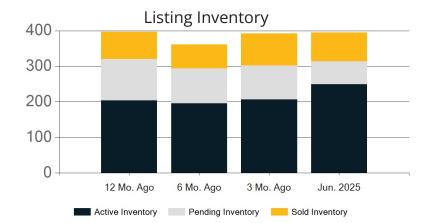

|            | Active | Pending | Sold | Average Sale Price | Days on Market |
|------------|--------|---------|------|--------------------|----------------|
| Jun. 2025  | 249    | 65      | 81   | \$695,439          | 32             |
| 3 Mo. Ago  | 207    | 95      | 90   | \$682,645          | 49             |
| 6 Mo. Ago  | 196    | 98      | 67   | \$684,433          | 32             |
| 12 Mo. Ago | 204    | 116     | 77   | \$676,473          | 22             |