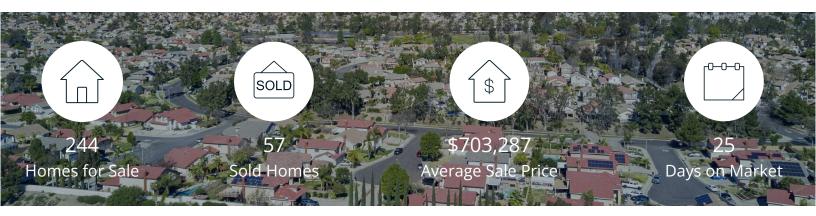

|            | Active | Pending | Sold | Average Sale Price | Days on Market |
|------------|--------|---------|------|--------------------|----------------|
| Jun. 2025  | 244    | 79      | 57   | \$703,287          | 25             |
| 3 Mo. Ago  | 193    | 98      | 81   | \$719,764          | 54             |
| 6 Mo. Ago  | 113    | 71      | 64   | \$667,659          | 37             |
| 12 Mo. Ago | 136    | 79      | 57   | \$710,858          | 15             |