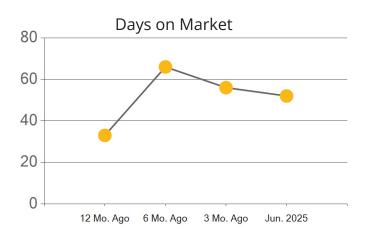

|            | Active | Pending | Sold | Average Sale Price | Days on Market |
|------------|--------|---------|------|--------------------|----------------|
| Jun. 2025  | 98     | 30      | 24   | \$630,707          | 44             |
| 3 Mo. Ago  | 72     | 44      | 29   | \$616,244          | 42             |
| 6 Mo. Ago  | 74     | 36      | 32   | \$620,861          | 63             |
| 12 Mo. Ago | 68     | 45      | 37   | \$610,992          | 29             |