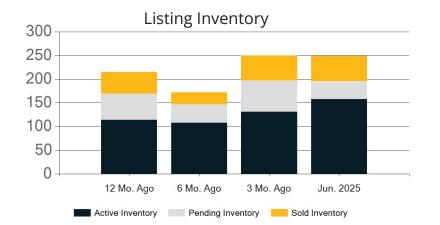

|            | Active | Pending | Sold | Average Sale Price | Days on Market |
|------------|--------|---------|------|--------------------|----------------|
| Jun. 2025  | 158    | 38      | 53   | \$732,955          | 35             |
| 3 Mo. Ago  | 131    | 66      | 53   | \$718,550          | 33             |
| 6 Mo. Ago  | 108    | 39      | 25   | \$790,060          | 31             |
| 12 Mo. Ago | 114    | 55      | 46   | \$707,737          | 28             |