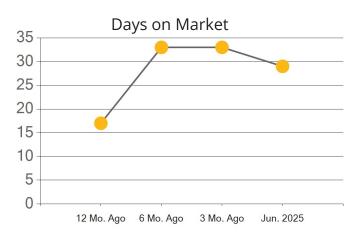

|            | Active | Pending | Sold | Average Sale Price | Days on Market |
|------------|--------|---------|------|--------------------|----------------|
| Jun. 2025  | 105    | 30      | 36   | \$1,311,584        | 21             |
| 3 Mo. Ago  | 77     | 42      | 31   | \$1,238,058        | 24             |
| 6 Mo. Ago  | 63     | 46      | 27   | \$1,180,025        | 34             |
| 12 Mo. Ago | 78     | 41      | 43   | \$1,176,342        | 22             |