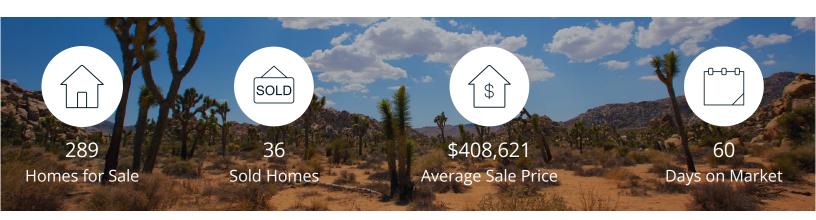

|            | Active | Pending | Sold | Average Sale Price | Days on Market |
|------------|--------|---------|------|--------------------|----------------|
| Jun. 2025  | 289    | 42      | 36   | \$408,621          | 60             |
| 3 Mo. Ago  | 300    | 39      | 42   | \$507,826          | 81             |
| 6 Mo. Ago  | 269    | 35      | 24   | \$372,992          | 81             |
| 12 Mo. Ago | 334    | 61      | 39   | \$469,180          | 53             |