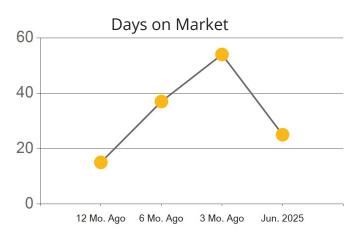

|            | Active | Pending | Sold | Average Sale Price | Days on Market |
|------------|--------|---------|------|--------------------|----------------|
| Jun. 2025  | 234    | 66      | 72   | \$918,026          | 28             |
| 3 Mo. Ago  | 149    | 71      | 71   | \$996,891          | 24             |
| 6 Mo. Ago  | 99     | 64      | 63   | \$998,284          | 31             |
| 12 Mo. Ago | 165    | 78      | 72   | \$1,010,987        | 22             |