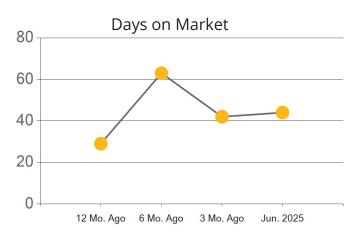

|            | Active | Pending | Sold | Average Sale Price | Days on Market |
|------------|--------|---------|------|--------------------|----------------|
| Jun. 2025  | 29     | 11      | 13   | \$763,154          | 28             |
| 3 Mo. Ago  | 25     | 12      | 10   | \$599,985          | 34             |
| 6 Mo. Ago  | 17     | 3       | 2    | \$597,500          | 30             |
| 12 Mo. Ago | 16     | 7       | 10   | \$748,400          | 34             |