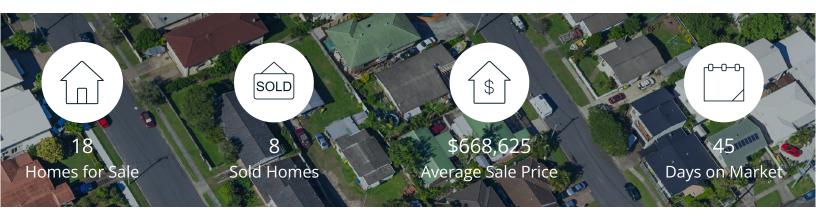

|            | Active | Pending | Sold | Average Sale Price | Days on Market |
|------------|--------|---------|------|--------------------|----------------|
| Jun. 2025  | 18     | 7       | 8    | \$668,625          | 45             |
| 3 Mo. Ago  | 15     | 8       | 8    | \$578,125          | 73             |
| 6 Mo. Ago  | 15     | 4       | 5    | \$561,000          | 24             |
| 12 Mo. Ago | 12     | 0       | 10   | \$627,540          | 39             |