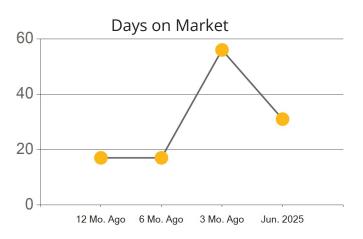

|            | Active | Pending | Sold | Average Sale Price | Days on Market |
|------------|--------|---------|------|--------------------|----------------|
| Jun. 2025  | 249    | 65      | 81   | \$695,439          | 32             |
| 3 Mo. Ago  | 207    | 95      | 90   | \$682,645          | 49             |
| 6 Mo. Ago  | 196    | 98      | 67   | \$684,433          | 32             |
| 12 Mo. Ago | 204    | 116     | 77   | \$676,473          | 22             |