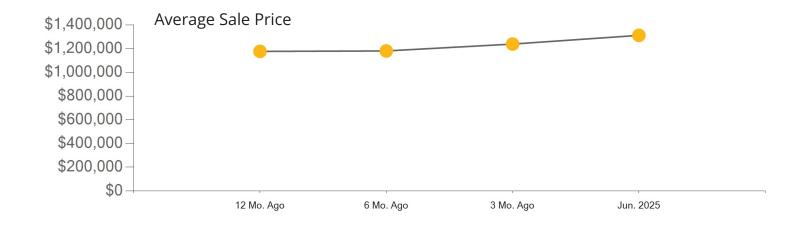

|            | Active | Pending | Sold | Average Sale Price | Days on Market |
|------------|--------|---------|------|--------------------|----------------|
| Jun. 2025  | 62     | 18      | 13   | \$482,831          | 31             |
| 3 Mo. Ago  | 48     | 13      | 22   | \$568,568          | 56             |
| 6 Mo. Ago  | 35     | 18      | 7    | \$508,429          | 17             |
| 12 Mo. Ago | 39     | 34      | 15   | \$567,187          | 17             |