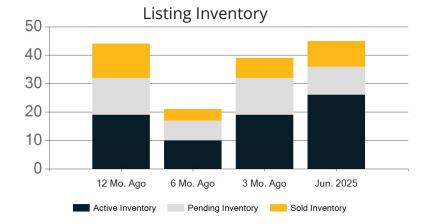

|            | Active | Pending | Sold | Average Sale Price | Days on Market |
|------------|--------|---------|------|--------------------|----------------|
| Jun. 2025  | 26     | 10      | 9    | \$681,389          | 56             |
| 3 Mo. Ago  | 19     | 13      | 7    | \$731,714          | 26             |
| 6 Mo. Ago  | 10     | 7       | 4    | \$674,500          | 39             |
| 12 Mo. Ago | 19     | 13      | 12   | \$685,750          | 22             |