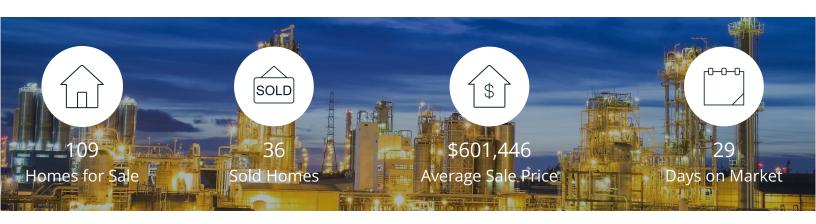

|            | Active | Pending | Sold | Average Sale Price | Days on Market |
|------------|--------|---------|------|--------------------|----------------|
| Jun. 2025  | 109    | 44      | 36   | \$601,446          | 29             |
| 3 Mo. Ago  | 112    | 54      | 37   | \$630,686          | 43             |
| 6 Mo. Ago  | 80     | 48      | 25   | \$584,295          | 23             |
| 12 Mo. Ago | 62     | 51      | 50   | \$587,506          | 17             |