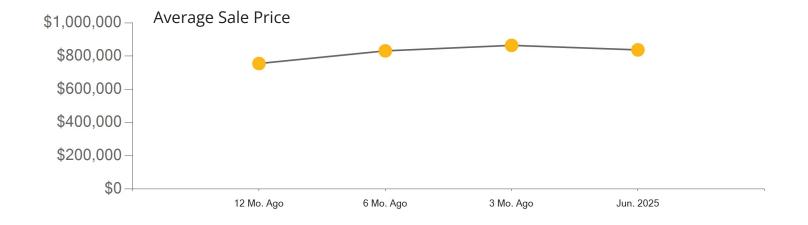

|            | Active | Pending | Sold | Average Sale Price | Days on Market |
|------------|--------|---------|------|--------------------|----------------|
| Jun. 2025  | 105    | 30      | 36   | \$1,311,584        | 21             |
| 3 Mo. Ago  | 77     | 42      | 31   | \$1,238,058        | 24             |
| 6 Mo. Ago  | 63     | 46      | 27   | \$1,180,025        | 34             |
| 12 Mo. Ago | 78     | 41      | 43   | \$1,176,342        | 22             |