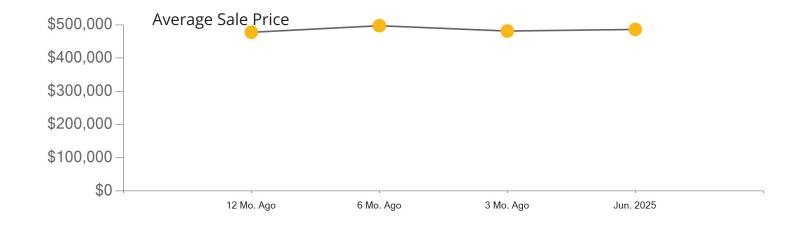

|            | Active | Pending | Sold | Average Sale Price | Days on Market |
|------------|--------|---------|------|--------------------|----------------|
| Jun. 2025  | 98     | 30      | 24   | \$630,707          | 44             |
| 3 Mo. Ago  | 72     | 44      | 29   | \$616,244          | 42             |
| 6 Mo. Ago  | 74     | 36      | 32   | \$620,861          | 63             |
| 12 Mo. Ago | 68     | 45      | 37   | \$610,992          | 29             |