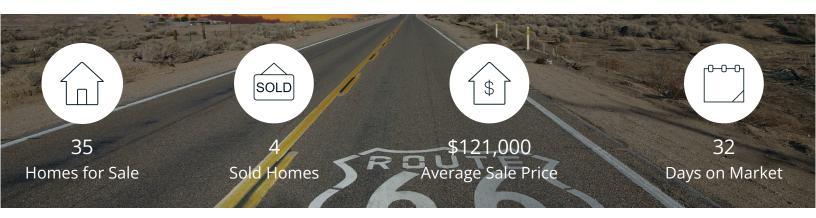

|            | Active | Pending | Sold | Average Sale Price | Days on Market |
|------------|--------|---------|------|--------------------|----------------|
| Jun. 2025  | 35     | 5       | 4    | \$121,000          | 32             |
| 3 Mo. Ago  | 37     | 7       | 7    | \$101,357          | 105            |
| 6 Mo. Ago  | 35     | 5       | 1    | \$200,000          | 8              |
| 12 Mo. Ago | 26     | 4       | 4    | \$189,750          | 15             |