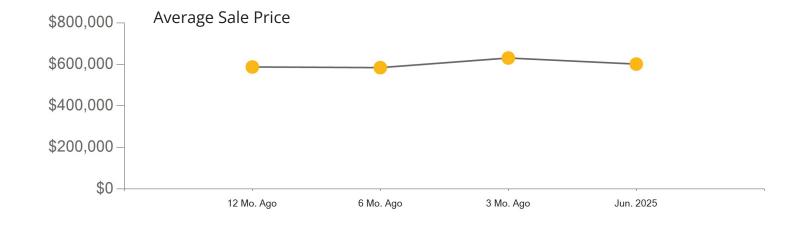

|            | Active | Pending | Sold | Average Sale Price | Days on Market |
|------------|--------|---------|------|--------------------|----------------|
| Jun. 2025  | 353    | 115     | 92   | \$550,283          | 59             |
| 3 Mo. Ago  | 285    | 140     | 101  | \$537,021          | 40             |
| 6 Mo. Ago  | 270    | 113     | 76   | \$519,346          | 39             |
| 12 Mo. Ago | 235    | 139     | 107  | \$512,208          | 18             |