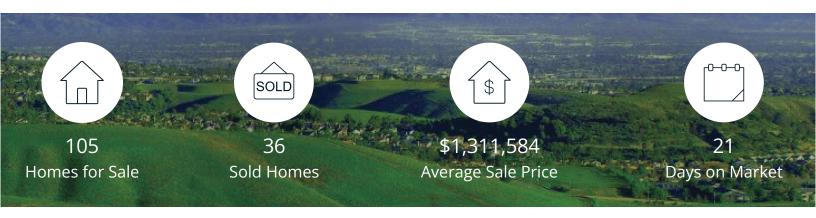

|            | Active | Pending | Sold | Average Sale Price | Days on Market |
|------------|--------|---------|------|--------------------|----------------|
| Jun. 2025  | 105    | 30      | 36   | \$1,311,584        | 21             |
| 3 Mo. Ago  | 77     | 42      | 31   | \$1,238,058        | 24             |
| 6 Mo. Ago  | 63     | 46      | 27   | \$1,180,025        | 34             |
| 12 Mo. Ago | 78     | 41      | 43   | \$1,176,342        | 22             |