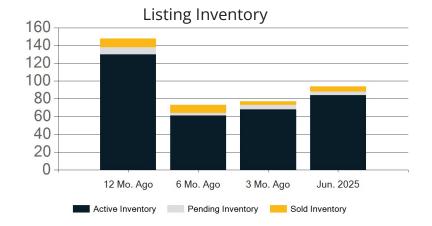

|            | Active | Pending | Sold | Average Sale Price | Days on Market |
|------------|--------|---------|------|--------------------|----------------|
| Jun. 2025  | 84     | 4       | 6    | \$801,167          | 123            |
| 3 Mo. Ago  | 68     | 5       | 4    | \$653,500          | 64             |
| 6 Mo. Ago  | 61     | 3       | 9    | \$711,978          | 131            |
| 12 Mo. Ago | 130    | 8       | 10   | \$706,644          | 123            |