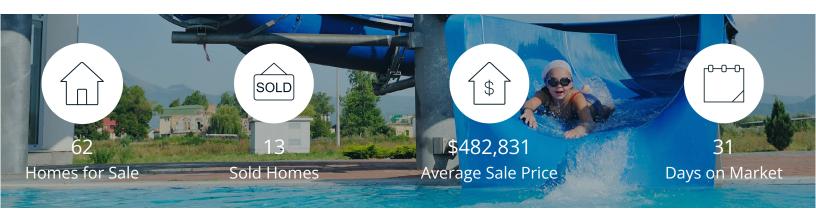

|            | Active | Pending | Sold | Average Sale Price | Days on Market |
|------------|--------|---------|------|--------------------|----------------|
| Jun. 2025  | 62     | 18      | 13   | \$482,831          | 31             |
| 3 Mo. Ago  | 48     | 13      | 22   | \$568,568          | 56             |
| 6 Mo. Ago  | 35     | 18      | 7    | \$508,429          | 17             |
| 12 Mo. Ago | 39     | 34      | 15   | \$567,187          | 17             |