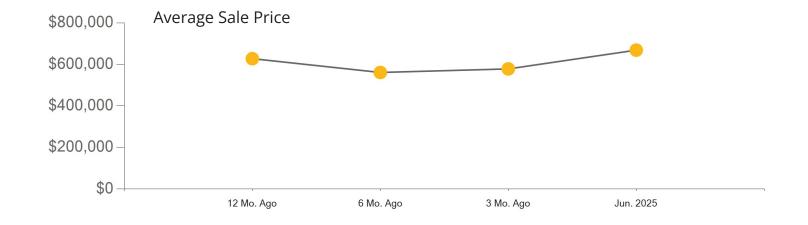

|            | Active | Pending | Sold | Average Sale Price | Days on Market |
|------------|--------|---------|------|--------------------|----------------|
| Jun. 2025  | 325    | 113     | 85   | \$486,246          | 52             |
| 3 Mo. Ago  | 318    | 107     | 80   | \$481,447          | 56             |
| 6 Mo. Ago  | 241    | 88      | 51   | \$497,468          | 66             |
| 12 Mo. Ago | 227    | 119     | 83   | \$477,685          | 33             |