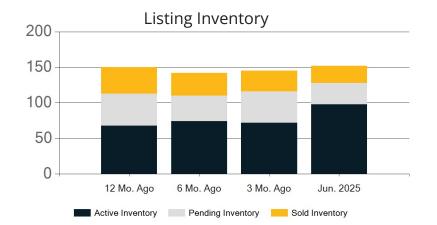

|            | Active | Pending | Sold | Average Sale Price | Days on Market |
|------------|--------|---------|------|--------------------|----------------|
| Jun. 2025  | 98     | 30      | 24   | \$630,707          | 44             |
| 3 Mo. Ago  | 72     | 44      | 29   | \$616,244          | 42             |
| 6 Mo. Ago  | 74     | 36      | 32   | \$620,861          | 63             |
| 12 Mo. Ago | 68     | 45      | 37   | \$610,992          | 29             |