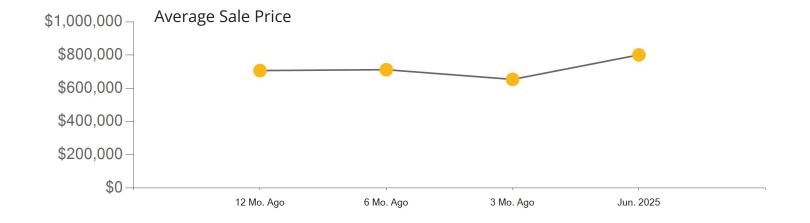

|            | Active | Pending | Sold | Average Sale Price | Days on Market |
|------------|--------|---------|------|--------------------|----------------|
| Jun. 2025  | 84     | 4       | 6    | \$801,167          | 123            |
| 3 Mo. Ago  | 68     | 5       | 4    | \$653,500          | 64             |
| 6 Mo. Ago  | 61     | 3       | 9    | \$711,978          | 131            |
| 12 Mo. Ago | 130    | 8       | 10   | \$706,644          | 123            |