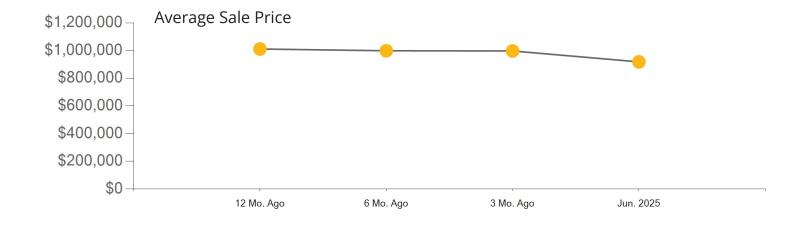

|            | Active | Pending | Sold | Average Sale Price | Days on Market |
|------------|--------|---------|------|--------------------|----------------|
| Jun. 2025  | 158    | 38      | 53   | \$732,955          | 35             |
| 3 Mo. Ago  | 131    | 66      | 53   | \$718,550          | 33             |
| 6 Mo. Ago  | 108    | 39      | 25   | \$790,060          | 31             |
| 12 Mo. Ago | 114    | 55      | 46   | \$707,737          | 28             |