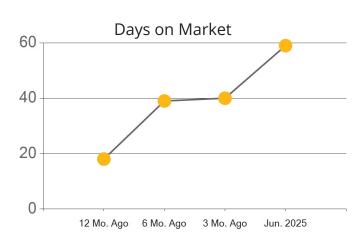

|            | Active | Pending | Sold | Average Sale Price | Days on Market |
|------------|--------|---------|------|--------------------|----------------|
| Jun. 2025  | 353    | 115     | 92   | \$550,283          | 59             |
| 3 Mo. Ago  | 285    | 140     | 101  | \$537,021          | 40             |
| 6 Mo. Ago  | 270    | 113     | 76   | \$519,346          | 39             |
| 12 Mo. Ago | 235    | 139     | 107  | \$512,208          | 18             |