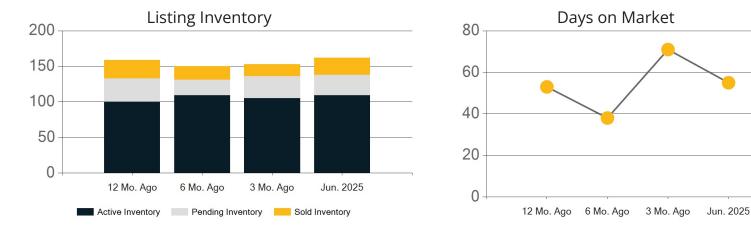

|            | Active | Pending | Sold | Average Sale Price | Days on Market |
|------------|--------|---------|------|--------------------|----------------|
| Jun. 2025  | 109    | 29      | 24   | \$268,447          | 55             |
| 3 Mo. Ago  | 105    | 31      | 17   | \$331,788          | 71             |
| 6 Mo. Ago  | 109    | 22      | 19   | \$295,342          | 38             |
| 12 Mo. Ago | 100    | 33      | 26   | \$298,800          | 53             |