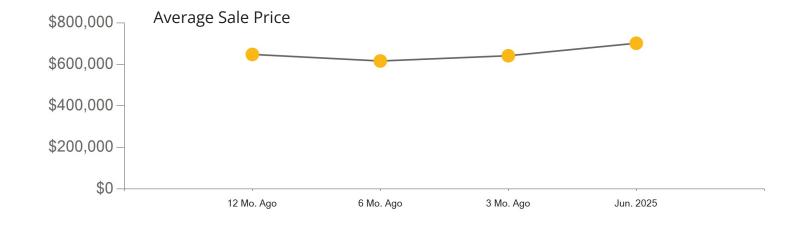

|            | Active | Pending | Sold | Average Sale Price | Days on Market |
|------------|--------|---------|------|--------------------|----------------|
| Jun. 2025  | 289    | 42      | 36   | \$408,621          | 60             |
| 3 Mo. Ago  | 300    | 39      | 42   | \$507,826          | 81             |
| 6 Mo. Ago  | 269    | 35      | 24   | \$372,992          | 81             |
| 12 Mo. Ago | 334    | 61      | 39   | \$469,180          | 53             |