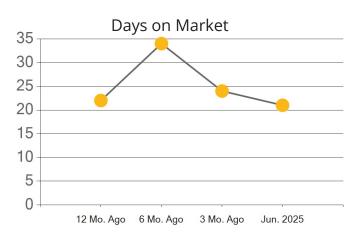

|            | Active | Pending | Sold | Average Sale Price | Days on Market |
|------------|--------|---------|------|--------------------|----------------|
| Jun. 2025  | 62     | 18      | 13   | \$482,831          | 31             |
| 3 Mo. Ago  | 48     | 13      | 22   | \$568,568          | 56             |
| 6 Mo. Ago  | 35     | 18      | 7    | \$508,429          | 17             |
| 12 Mo. Ago | 39     | 34      | 15   | \$567,187          | 17             |