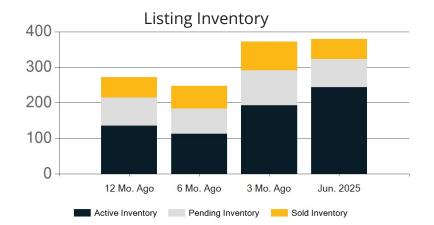

|            | Active | Pending | Sold | Average Sale Price | Days on Market |
|------------|--------|---------|------|--------------------|----------------|
| Jun. 2025  | 244    | 79      | 57   | \$703,287          | 25             |
| 3 Mo. Ago  | 193    | 98      | 81   | \$719,764          | 54             |
| 6 Mo. Ago  | 113    | 71      | 64   | \$667,659          | 37             |
| 12 Mo. Ago | 136    | 79      | 57   | \$710,858          | 15             |