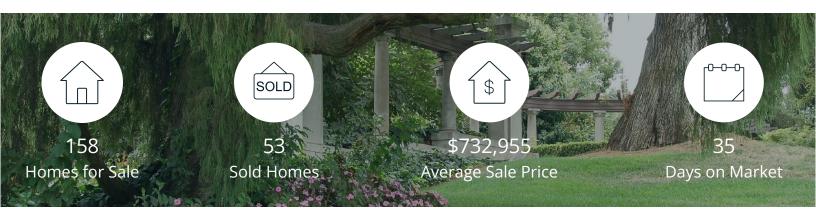

|            | Active | Pending | Sold | Average Sale Price | Days on Market |
|------------|--------|---------|------|--------------------|----------------|
| Jun. 2025  | 158    | 38      | 53   | \$732,955          | 35             |
| 3 Mo. Ago  | 131    | 66      | 53   | \$718,550          | 33             |
| 6 Mo. Ago  | 108    | 39      | 25   | \$790,060          | 31             |
| 12 Mo. Ago | 114    | 55      | 46   | \$707,737          | 28             |