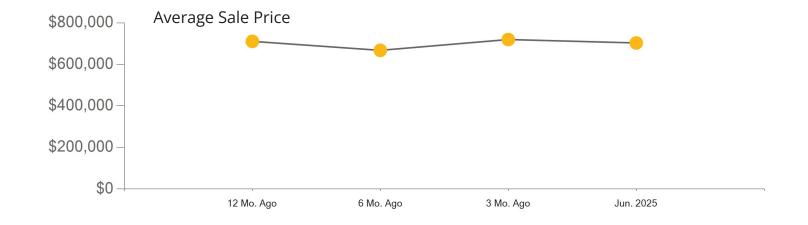

|            | Active | Pending | Sold | Average Sale Price | Days on Market |
|------------|--------|---------|------|--------------------|----------------|
| Jun. 2025  | 234    | 66      | 72   | \$918,026          | 28             |
| 3 Mo. Ago  | 149    | 71      | 71   | \$996,891          | 24             |
| 6 Mo. Ago  | 99     | 64      | 63   | \$998,284          | 31             |
| 12 Mo. Ago | 165    | 78      | 72   | \$1,010,987        | 22             |