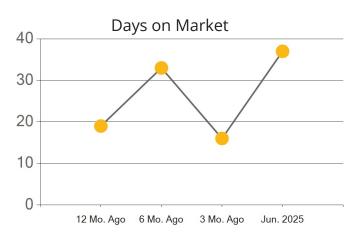

|            | Active | Pending | Sold | Average Sale Price | Days on Market |
|------------|--------|---------|------|--------------------|----------------|
| Jun. 2025  | 117    | 34      | 42   | \$1,034,783        | 37             |
| 3 Mo. Ago  | 104    | 53      | 35   | \$1,104,171        | 16             |
| 6 Mo. Ago  | 73     | 41      | 35   | \$908,312          | 33             |
| 12 Mo. Ago | 70     | 36      | 44   | \$904,553          | 19             |