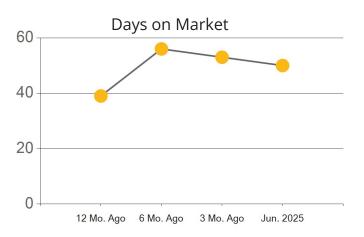

|            | Active | Pending | Sold | Average Sale Price | Days on Market |
|------------|--------|---------|------|--------------------|----------------|
| Jun. 2025  | 371    | 106     | 81   | \$459,981          | 50             |
| 3 Mo. Ago  | 324    | 104     | 84   | \$462,873          | 53             |
| 6 Mo. Ago  | 268    | 104     | 63   | \$466,754          | 56             |
| 12 Mo. Ago | 254    | 135     | 71   | \$443,554          | 39             |