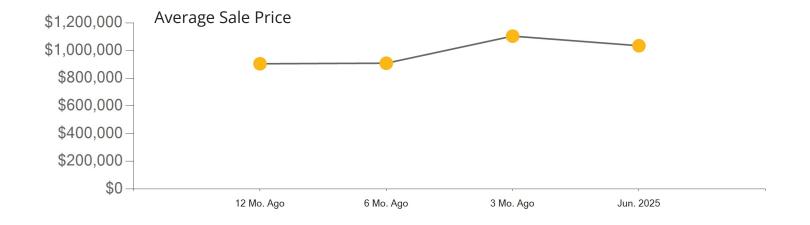

|            | Active | Pending | Sold | Average Sale Price | Days on Market |
|------------|--------|---------|------|--------------------|----------------|
| Jun. 2025  | 117    | 34      | 42   | \$1,034,783        | 37             |
| 3 Mo. Ago  | 104    | 53      | 35   | \$1,104,171        | 16             |
| 6 Mo. Ago  | 73     | 41      | 35   | \$908,312          | 33             |
| 12 Mo. Ago | 70     | 36      | 44   | \$904,553          | 19             |