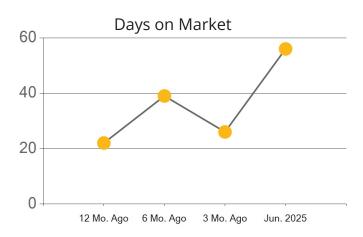

|            | Active | Pending | Sold | Average Sale Price | Days on Market |
|------------|--------|---------|------|--------------------|----------------|
| Jun. 2025  | 35     | 5       | 4    | \$121,000          | 32             |
| 3 Mo. Ago  | 37     | 7       | 7    | \$101,357          | 105            |
| 6 Mo. Ago  | 35     | 5       | 1    | \$200,000          | 8              |
| 12 Mo. Ago | 26     | 4       | 4    | \$189,750          | 15             |