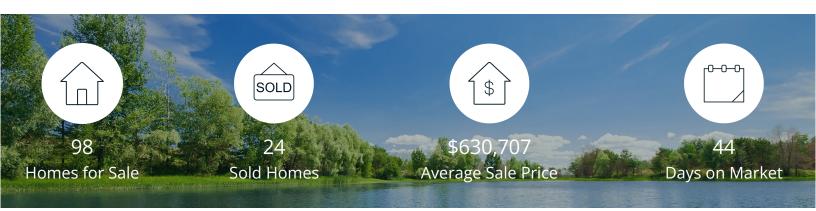

|            | Active | Pending | Sold | Average Sale Price | Days on Market |
|------------|--------|---------|------|--------------------|----------------|
| Jun. 2025  | 98     | 30      | 24   | \$630,707          | 44             |
| 3 Mo. Ago  | 72     | 44      | 29   | \$616,244          | 42             |
| 6 Mo. Ago  | 74     | 36      | 32   | \$620,861          | 63             |
| 12 Mo. Ago | 68     | 45      | 37   | \$610,992          | 29             |