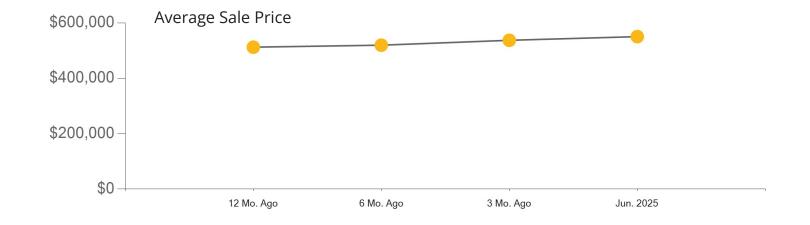

|            | Active | Pending | Sold | Average Sale Price | Days on Market |
|------------|--------|---------|------|--------------------|----------------|
| Jun. 2025  | 353    | 115     | 92   | \$550,283          | 59             |
| 3 Mo. Ago  | 285    | 140     | 101  | \$537,021          | 40             |
| 6 Mo. Ago  | 270    | 113     | 76   | \$519,346          | 39             |
| 12 Mo. Ago | 235    | 139     | 107  | \$512,208          | 18             |