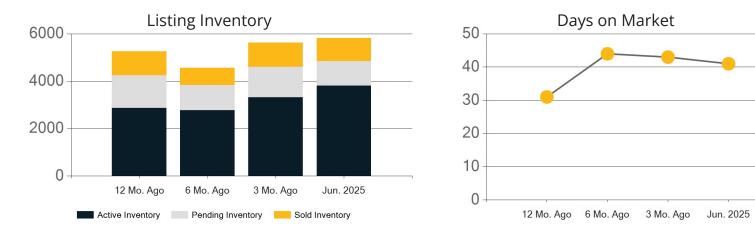

|            | Active | Pending | Sold  | Median Sale Price | Days on Market |
|------------|--------|---------|-------|-------------------|----------------|
| Jun. 2025  | 3,809  | 1,034   | 969   | \$595,000         | 41             |
| 3 Mo. Ago  | 3,323  | 1,282   | 1,015 | \$580,000         | 43             |
| 6 Mo. Ago  | 2,774  | 1,067   | 723   | \$580,000         | 44             |
| 12 Mo. Ago | 2,872  | 1,368   | 1,023 | \$565,000         | 31             |