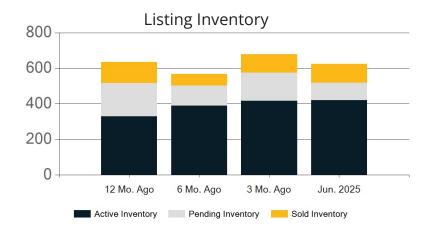

|            | Active | Pending | Sold | Average Sale Price | Days on Market |
|------------|--------|---------|------|--------------------|----------------|
| Jun. 2025  | 421    | 97      | 106  | \$441,171          | 38             |
| 3 Mo. Ago  | 417    | 158     | 105  | \$437,248          | 36             |
| 6 Mo. Ago  | 389    | 114     | 65   | \$440,968          | 50             |
| 12 Mo. Ago | 330    | 187     | 119  | \$449,664          | 23             |