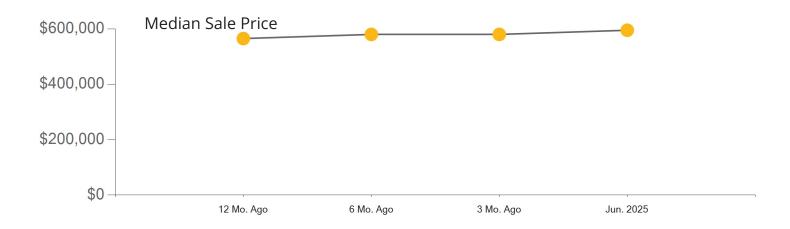

|            | Active | Pending | Sold  | Median Sale Price | Days on Market |
|------------|--------|---------|-------|-------------------|----------------|
| Jun. 2025  | 3,809  | 1,034   | 969   | \$595,000         | 41             |
| 3 Mo. Ago  | 3,323  | 1,282   | 1,015 | \$580,000         | 43             |
| 6 Mo. Ago  | 2,774  | 1,067   | 723   | \$580,000         | 44             |
| 12 Mo. Ago | 2,872  | 1,368   | 1,023 | \$565,000         | 31             |