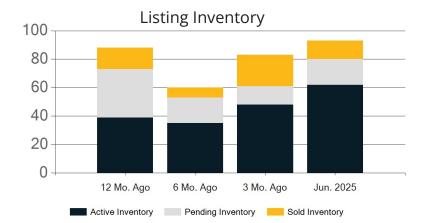

|            | Active | Pending | Sold | Average Sale Price | Days on Market |
|------------|--------|---------|------|--------------------|----------------|
| Jun. 2025  | 62     | 18      | 13   | \$482,831          | 31             |
| 3 Mo. Ago  | 48     | 13      | 22   | \$568,568          | 56             |
| 6 Mo. Ago  | 35     | 18      | 7    | \$508,429          | 17             |
| 12 Mo. Ago | 39     | 34      | 15   | \$567,187          | 17             |