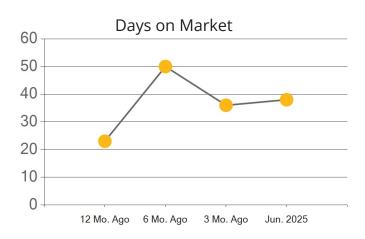

|            | Active | Pending | Sold | Average Sale Price | Days on Market |
|------------|--------|---------|------|--------------------|----------------|
| Jun. 2025  | 421    | 97      | 106  | \$441,171          | 38             |
| 3 Mo. Ago  | 417    | 158     | 105  | \$437,248          | 36             |
| 6 Mo. Ago  | 389    | 114     | 65   | \$440,968          | 50             |
| 12 Mo. Ago | 330    | 187     | 119  | \$449,664          | 23             |