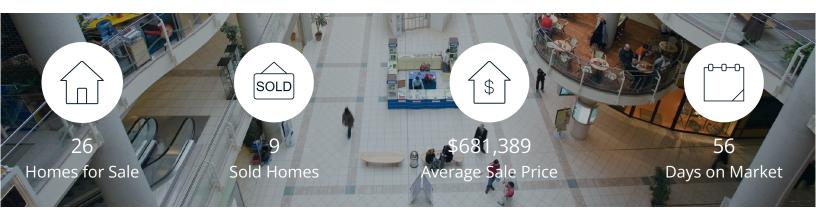

|            | Active | Pending | Sold | Average Sale Price | Days on Market |
|------------|--------|---------|------|--------------------|----------------|
| Jun. 2025  | 26     | 10      | 9    | \$681,389          | 56             |
| 3 Mo. Ago  | 19     | 13      | 7    | \$731,714          | 26             |
| 6 Mo. Ago  | 10     | 7       | 4    | \$674,500          | 39             |
| 12 Mo. Ago | 19     | 13      | 12   | \$685,750          | 22             |