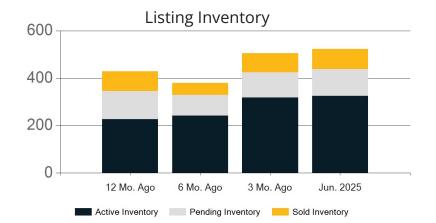

|            | Active | Pending | Sold | Average Sale Price | Days on Market |
|------------|--------|---------|------|--------------------|----------------|
| Jun. 2025  | 325    | 113     | 85   | \$486,246          | 52             |
| 3 Mo. Ago  | 318    | 107     | 80   | \$481,447          | 56             |
| 6 Mo. Ago  | 241    | 88      | 51   | \$497,468          | 66             |
| 12 Mo. Ago | 227    | 119     | 83   | \$477,685          | 33             |