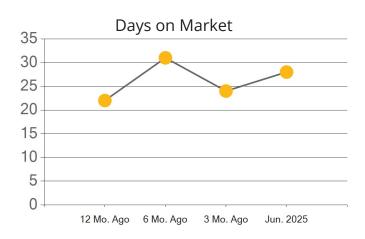

|            | Active | Pending | Sold | Average Sale Price | Days on Market |
|------------|--------|---------|------|--------------------|----------------|
| Jun. 2025  | 158    | 38      | 53   | \$732,955          | 35             |
| 3 Mo. Ago  | 131    | 66      | 53   | \$718,550          | 33             |
| 6 Mo. Ago  | 108    | 39      | 25   | \$790,060          | 31             |
| 12 Mo. Ago | 114    | 55      | 46   | \$707,737          | 28             |