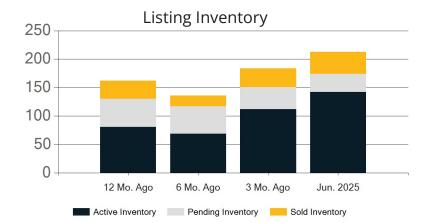

|            | Active | Pending | Sold | Average Sale Price | Days on Market |
|------------|--------|---------|------|--------------------|----------------|
| Jun. 2025  | 142    | 32      | 39   | \$837,338          | 29             |
| 3 Mo. Ago  | 112    | 39      | 33   | \$864,443          | 33             |
| 6 Mo. Ago  | 69     | 48      | 19   | \$831,368          | 33             |
| 12 Mo. Ago | 81     | 49      | 32   | \$755,178          | 17             |