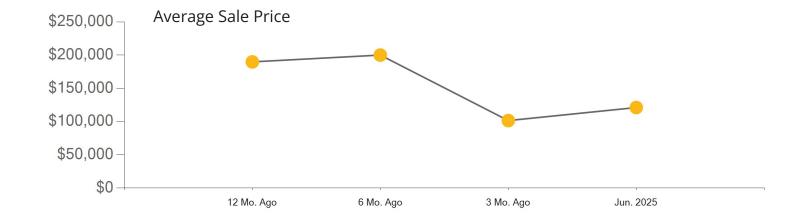

|            | Active | Pending | Sold | Average Sale Price | Days on Market |
|------------|--------|---------|------|--------------------|----------------|
| Jun. 2025  | 35     | 5       | 4    | \$121,000          | 32             |
| 3 Mo. Ago  | 37     | 7       | 7    | \$101,357          | 105            |
| 6 Mo. Ago  | 35     | 5       | 1    | \$200,000          | 8              |
| 12 Mo. Ago | 26     | 4       | 4    | \$189,750          | 15             |