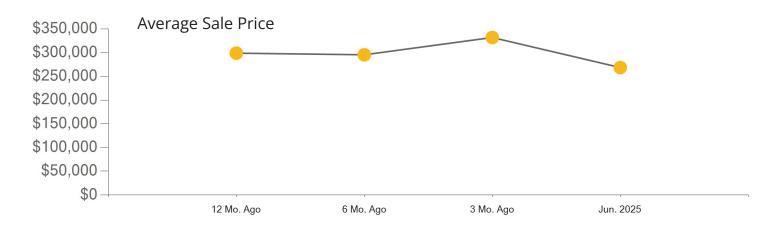

|            | Active | Pending | Sold | Average Sale Price | Days on Market |
|------------|--------|---------|------|--------------------|----------------|
| Jun. 2025  | 109    | 29      | 24   | \$268,447          | 55             |
| 3 Mo. Ago  | 105    | 31      | 17   | \$331,788          | 71             |
| 6 Mo. Ago  | 109    | 22      | 19   | \$295,342          | 38             |
| 12 Mo. Ago | 100    | 33      | 26   | \$298,800          | 53             |