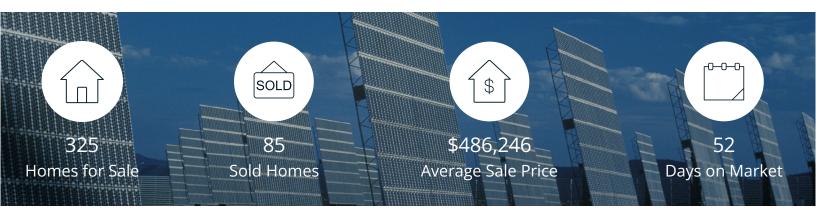

|            | Active | Pending | Sold | Average Sale Price | Days on Market |
|------------|--------|---------|------|--------------------|----------------|
| Jun. 2025  | 325    | 113     | 85   | \$486,246          | 52             |
| 3 Mo. Ago  | 318    | 107     | 80   | \$481,447          | 56             |
| 6 Mo. Ago  | 241    | 88      | 51   | \$497,468          | 66             |
| 12 Mo. Ago | 227    | 119     | 83   | \$477,685          | 33             |