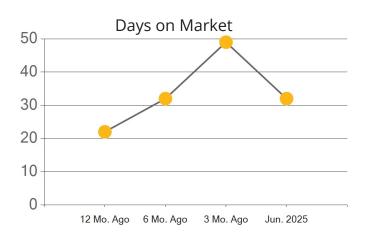

|            | Active | Pending | Sold | Average Sale Price | Days on Market |
|------------|--------|---------|------|--------------------|----------------|
| Jun. 2025  | 18     | 7       | 8    | \$668,625          | 45             |
| 3 Mo. Ago  | 15     | 8       | 8    | \$578,125          | 73             |
| 6 Mo. Ago  | 15     | 4       | 5    | \$561,000          | 24             |
| 12 Mo. Ago | 12     | 0       | 10   | \$627,540          | 39             |