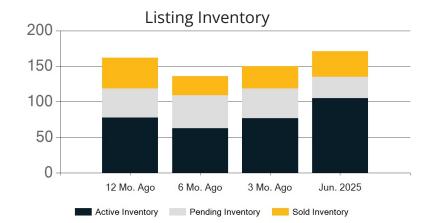

|            | Active | Pending | Sold | Average Sale Price | Days on Market |
|------------|--------|---------|------|--------------------|----------------|
| Jun. 2025  | 105    | 30      | 36   | \$1,311,584        | 21             |
| 3 Mo. Ago  | 77     | 42      | 31   | \$1,238,058        | 24             |
| 6 Mo. Ago  | 63     | 46      | 27   | \$1,180,025        | 34             |
| 12 Mo. Ago | 78     | 41      | 43   | \$1,176,342        | 22             |