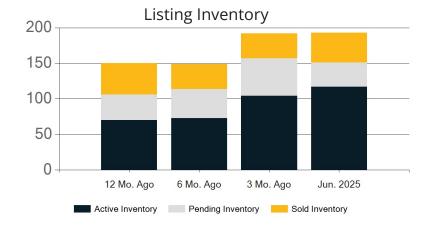

|            | Active | Pending | Sold | Average Sale Price | Days on Market |
|------------|--------|---------|------|--------------------|----------------|
| Jun. 2025  | 353    | 115     | 92   | \$550,283          | 59             |
| 3 Mo. Ago  | 285    | 140     | 101  | \$537,021          | 40             |
| 6 Mo. Ago  | 270    | 113     | 76   | \$519,346          | 39             |
| 12 Mo. Ago | 235    | 139     | 107  | \$512,208          | 18             |