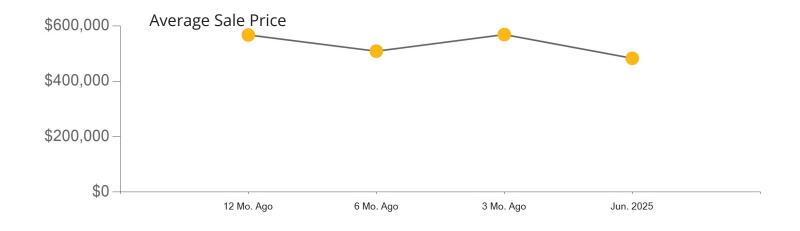

|            | Active | Pending | Sold | Average Sale Price | Days on Market |
|------------|--------|---------|------|--------------------|----------------|
| Jun. 2025  | 249    | 65      | 81   | \$695,439          | 32             |
| 3 Mo. Ago  | 207    | 95      | 90   | \$682,645          | 49             |
| 6 Mo. Ago  | 196    | 98      | 67   | \$684,433          | 32             |
| 12 Mo. Ago | 204    | 116     | 77   | \$676,473          | 22             |