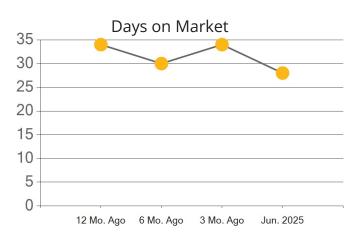

|            | Active | Pending | Sold | Average Sale Price | Days on Market |
|------------|--------|---------|------|--------------------|----------------|
| Jun. 2025  | 26     | 10      | 9    | \$681,389          | 56             |
| 3 Mo. Ago  | 19     | 13      | 7    | \$731,714          | 26             |
| 6 Mo. Ago  | 10     | 7       | 4    | \$674,500          | 39             |
| 12 Mo. Ago | 19     | 13      | 12   | \$685,750          | 22             |