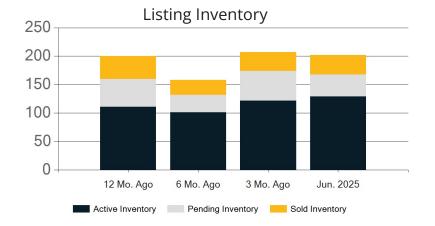

|            | Active | Pending | Sold | Average Sale Price | Days on Market |
|------------|--------|---------|------|--------------------|----------------|
| Jun. 2025  | 129    | 39      | 34   | \$701,786          | 62             |
| 3 Mo. Ago  | 122    | 52      | 33   | \$641,600          | 40             |
| 6 Mo. Ago  | 101    | 31      | 26   | \$616,353          | 67             |
| 12 Mo. Ago | 111    | 49      | 40   | \$648,003          | 58             |