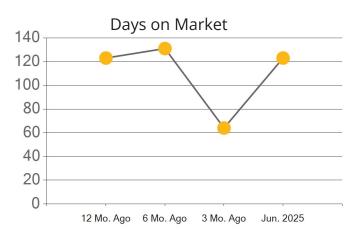

|            | Active | Pending | Sold | Average Sale Price | Days on Market |
|------------|--------|---------|------|--------------------|----------------|
| Jun. 2025  | 84     | 4       | 6    | \$801,167          | 123            |
| 3 Mo. Ago  | 68     | 5       | 4    | \$653,500          | 64             |
| 6 Mo. Ago  | 61     | 3       | 9    | \$711,978          | 131            |
| 12 Mo. Ago | 130    | 8       | 10   | \$706,644          | 123            |