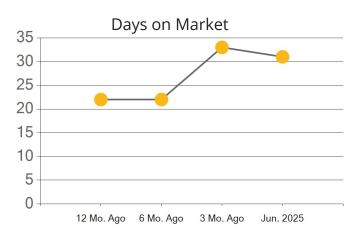

|            | Active | Pending | Sold | Average Sale Price | Days on Market |
|------------|--------|---------|------|--------------------|----------------|
| Jun. 2025  | 102    | 20      | 18   | \$395,139          | 31             |
| 3 Mo. Ago  | 83     | 31      | 35   | \$399,039          | 33             |
| 6 Mo. Ago  | 79     | 29      | 14   | \$363,429          | 22             |
| 12 Mo. Ago | 61     | 29      | 18   | \$405,116          | 22             |