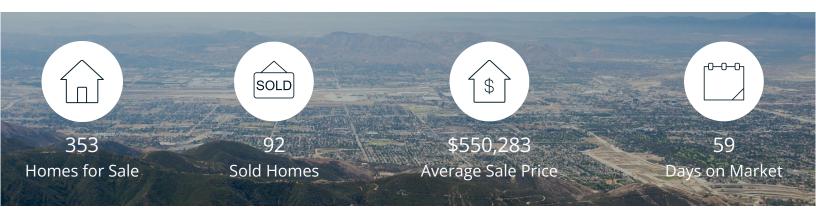

|            | Active | Pending | Sold | Average Sale Price | Days on Market |
|------------|--------|---------|------|--------------------|----------------|
| Jun. 2025  | 353    | 115     | 92   | \$550,283          | 59             |
| 3 Mo. Ago  | 285    | 140     | 101  | \$537,021          | 40             |
| 6 Mo. Ago  | 270    | 113     | 76   | \$519,346          | 39             |
| 12 Mo. Ago | 235    | 139     | 107  | \$512,208          | 18             |