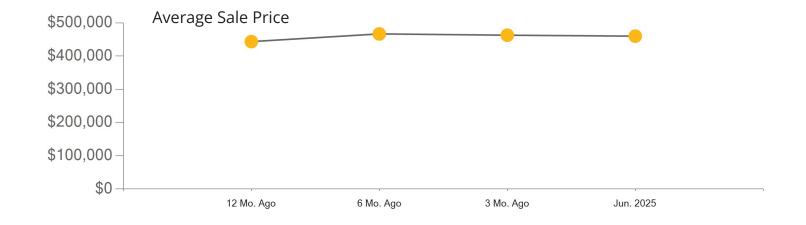

|            | Active | Pending | Sold | Average Sale Price | Days on Market |
|------------|--------|---------|------|--------------------|----------------|
| Jun. 2025  | 371    | 106     | 81   | \$459,981          | 50             |
| 3 Mo. Ago  | 324    | 104     | 84   | \$462,873          | 53             |
| 6 Mo. Ago  | 268    | 104     | 63   | \$466,754          | 56             |
| 12 Mo. Ago | 254    | 135     | 71   | \$443,554          | 39             |