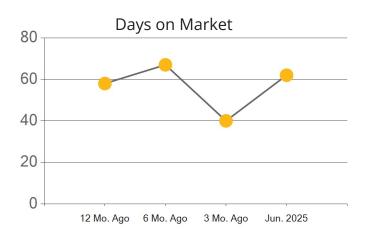

|            | Active | Pending | Sold | Average Sale Price | Days on Market |
|------------|--------|---------|------|--------------------|----------------|
| Jun. 2025  | 129    | 39      | 34   | \$701,786          | 62             |
| 3 Mo. Ago  | 122    | 52      | 33   | \$641,600          | 40             |
| 6 Mo. Ago  | 101    | 31      | 26   | \$616,353          | 67             |
| 12 Mo. Ago | 111    | 49      | 40   | \$648,003          | 58             |