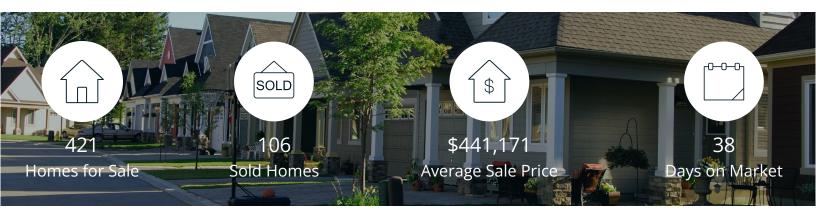

|            | Active | Pending | Sold | Average Sale Price | Days on Market |
|------------|--------|---------|------|--------------------|----------------|
| Jun. 2025  | 421    | 97      | 106  | \$441,171          | 38             |
| 3 Mo. Ago  | 417    | 158     | 105  | \$437,248          | 36             |
| 6 Mo. Ago  | 389    | 114     | 65   | \$440,968          | 50             |
| 12 Mo. Ago | 330    | 187     | 119  | \$449,664          | 23             |