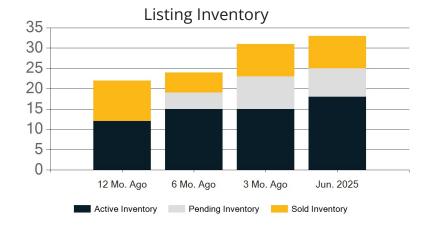

|            | Active | Pending | Sold | Average Sale Price | Days on Market |
|------------|--------|---------|------|--------------------|----------------|
| Jun. 2025  | 18     | 7       | 8    | \$668,625          | 45             |
| 3 Mo. Ago  | 15     | 8       | 8    | \$578,125          | 73             |
| 6 Mo. Ago  | 15     | 4       | 5    | \$561,000          | 24             |
| 12 Mo. Ago | 12     | 0       | 10   | \$627,540          | 39             |