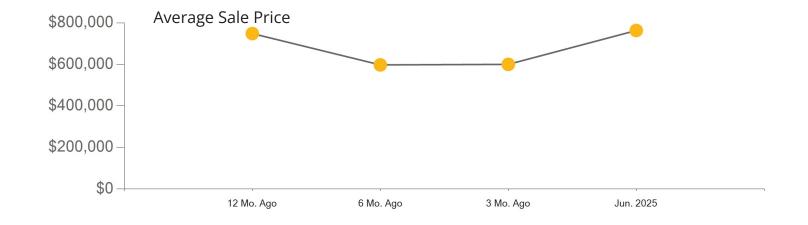

|            | Active | Pending | Sold | Average Sale Price | Days on Market |
|------------|--------|---------|------|--------------------|----------------|
| Jun. 2025  | 26     | 10      | 9    | \$681,389          | 56             |
| 3 Mo. Ago  | 19     | 13      | 7    | \$731,714          | 26             |
| 6 Mo. Ago  | 10     | 7       | 4    | \$674,500          | 39             |
| 12 Mo. Ago | 19     | 13      | 12   | \$685,750          | 22             |