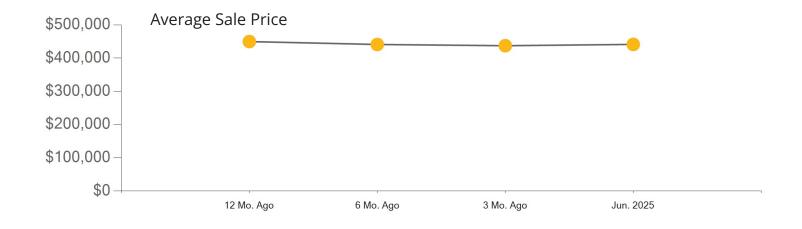

|            | Active | Pending | Sold | Average Sale Price | Days on Market |
|------------|--------|---------|------|--------------------|----------------|
| Jun. 2025  | 129    | 39      | 34   | \$701,786          | 62             |
| 3 Mo. Ago  | 122    | 52      | 33   | \$641,600          | 40             |
| 6 Mo. Ago  | 101    | 31      | 26   | \$616,353          | 67             |
| 12 Mo. Ago | 111    | 49      | 40   | \$648,003          | 58             |