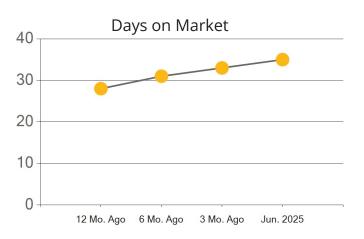

|            | Active | Pending | Sold | Average Sale Price | Days on Market |
|------------|--------|---------|------|--------------------|----------------|
| Jun. 2025  | 109    | 44      | 36   | \$601,446          | 29             |
| 3 Mo. Ago  | 112    | 54      | 37   | \$630,686          | 43             |
| 6 Mo. Ago  | 80     | 48      | 25   | \$584,295          | 23             |
| 12 Mo. Ago | 62     | 51      | 50   | \$587,506          | 17             |