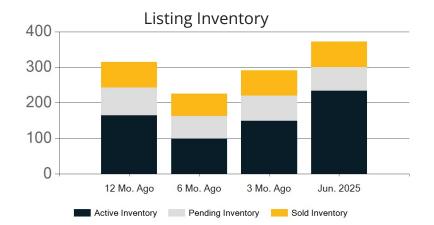

|            | Active | Pending | Sold | Average Sale Price | Days on Market |
|------------|--------|---------|------|--------------------|----------------|
| Jun. 2025  | 234    | 66      | 72   | \$918,026          | 28             |
| 3 Mo. Ago  | 149    | 71      | 71   | \$996,891          | 24             |
| 6 Mo. Ago  | 99     | 64      | 63   | \$998,284          | 31             |
| 12 Mo. Ago | 165    | 78      | 72   | \$1,010,987        | 22             |