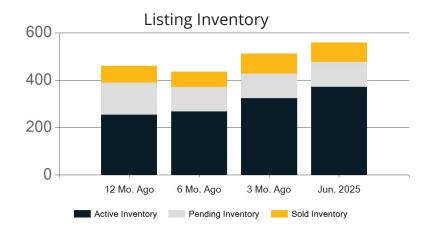

|            | Active | Pending | Sold | Average Sale Price | Days on Market |
|------------|--------|---------|------|--------------------|----------------|
| Jun. 2025  | 371    | 106     | 81   | \$459,981          | 50             |
| 3 Mo. Ago  | 324    | 104     | 84   | \$462,873          | 53             |
| 6 Mo. Ago  | 268    | 104     | 63   | \$466,754          | 56             |
| 12 Mo. Ago | 254    | 135     | 71   | \$443,554          | 39             |