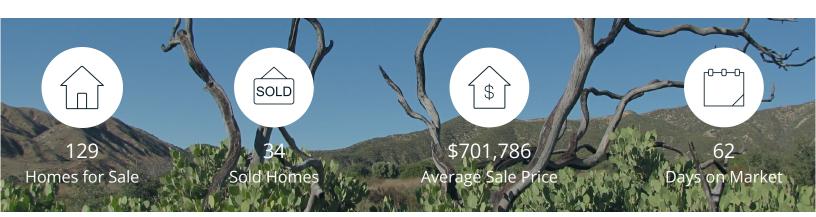

|            | Active | Pending | Sold | Average Sale Price | Days on Market |
|------------|--------|---------|------|--------------------|----------------|
| Jun. 2025  | 129    | 39      | 34   | \$701,786          | 62             |
| 3 Mo. Ago  | 122    | 52      | 33   | \$641,600          | 40             |
| 6 Mo. Ago  | 101    | 31      | 26   | \$616,353          | 67             |
| 12 Mo. Ago | 111    | 49      | 40   | \$648,003          | 58             |