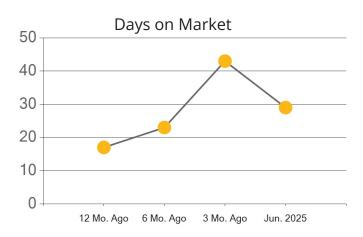

|            | Active | Pending | Sold | Average Sale Price | Days on Market |
|------------|--------|---------|------|--------------------|----------------|
| Jun. 2025  | 353    | 115     | 92   | \$550,283          | 59             |
| 3 Mo. Ago  | 285    | 140     | 101  | \$537,021          | 40             |
| 6 Mo. Ago  | 270    | 113     | 76   | \$519,346          | 39             |
| 12 Mo. Ago | 235    | 139     | 107  | \$512,208          | 18             |