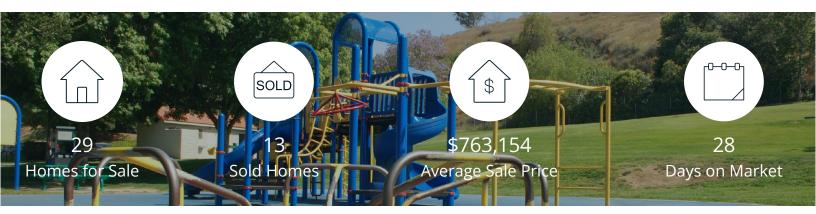

|            | Active | Pending | Sold | Average Sale Price | Days on Market |
|------------|--------|---------|------|--------------------|----------------|
| Jun. 2025  | 29     | 11      | 13   | \$763,154          | 28             |
| 3 Mo. Ago  | 25     | 12      | 10   | \$599,985          | 34             |
| 6 Mo. Ago  | 17     | 3       | 2    | \$597,500          | 30             |
| 12 Mo. Ago | 16     | 7       | 10   | \$748,400          | 34             |