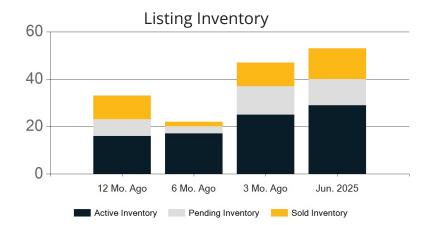

|            | Active | Pending | Sold | Average Sale Price | Days on Market |
|------------|--------|---------|------|--------------------|----------------|
| Jun. 2025  | 29     | 11      | 13   | \$763,154          | 28             |
| 3 Mo. Ago  | 25     | 12      | 10   | \$599,985          | 34             |
| 6 Mo. Ago  | 17     | 3       | 2    | \$597,500          | 30             |
| 12 Mo. Ago | 16     | 7       | 10   | \$748,400          | 34             |