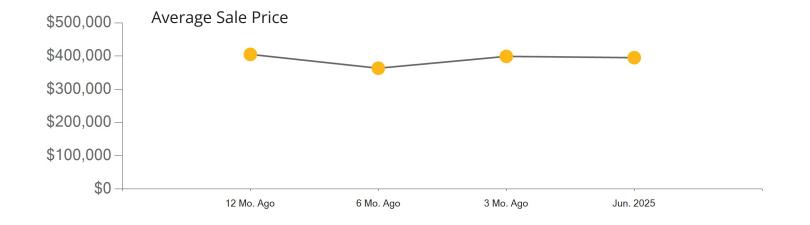

|            | Active | Pending | Sold | Average Sale Price | Days on Market |
|------------|--------|---------|------|--------------------|----------------|
| Jun. 2025  | 102    | 20      | 18   | \$395,139          | 31             |
| 3 Mo. Ago  | 83     | 31      | 35   | \$399,039          | 33             |
| 6 Mo. Ago  | 79     | 29      | 14   | \$363,429          | 22             |
| 12 Mo. Ago | 61     | 29      | 18   | \$405,116          | 22             |