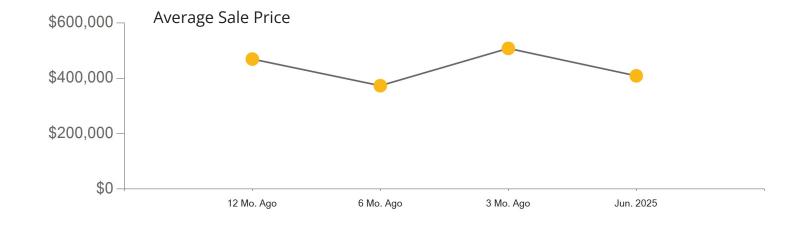

|            | Active | Pending | Sold | Average Sale Price | Days on Market |
|------------|--------|---------|------|--------------------|----------------|
| Jun. 2025  | 289    | 42      | 36   | \$408,621          | 60             |
| 3 Mo. Ago  | 300    | 39      | 42   | \$507,826          | 81             |
| 6 Mo. Ago  | 269    | 35      | 24   | \$372,992          | 81             |
| 12 Mo. Ago | 334    | 61      | 39   | \$469,180          | 53             |