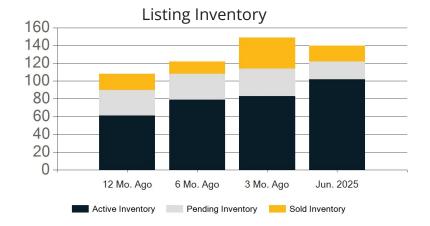

|            | Active | Pending | Sold | Average Sale Price | Days on Market |
|------------|--------|---------|------|--------------------|----------------|
| Jun. 2025  | 102    | 20      | 18   | \$395,139          | 31             |
| 3 Mo. Ago  | 83     | 31      | 35   | \$399,039          | 33             |
| 6 Mo. Ago  | 79     | 29      | 14   | \$363,429          | 22             |
| 12 Mo. Ago | 61     | 29      | 18   | \$405,116          | 22             |