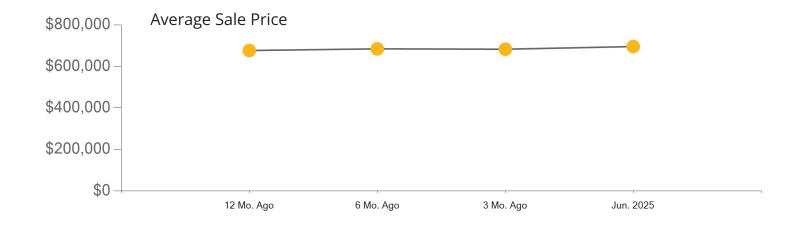

|            | Active | Pending | Sold | Average Sale Price | Days on Market |
|------------|--------|---------|------|--------------------|----------------|
| Jun. 2025  | 18     | 7       | 8    | \$668,625          | 45             |
| 3 Mo. Ago  | 15     | 8       | 8    | \$578,125          | 73             |
| 6 Mo. Ago  | 15     | 4       | 5    | \$561,000          | 24             |
| 12 Mo. Ago | 12     | 0       | 10   | \$627,540          | 39             |