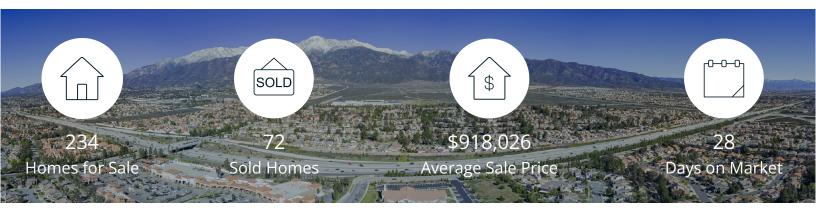

|            | Active | Pending | Sold | Average Sale Price | Days on Market |
|------------|--------|---------|------|--------------------|----------------|
| Jun. 2025  | 234    | 66      | 72   | \$918,026          | 28             |
| 3 Mo. Ago  | 149    | 71      | 71   | \$996,891          | 24             |
| 6 Mo. Ago  | 99     | 64      | 63   | \$998,284          | 31             |
| 12 Mo. Ago | 165    | 78      | 72   | \$1,010,987        | 22             |