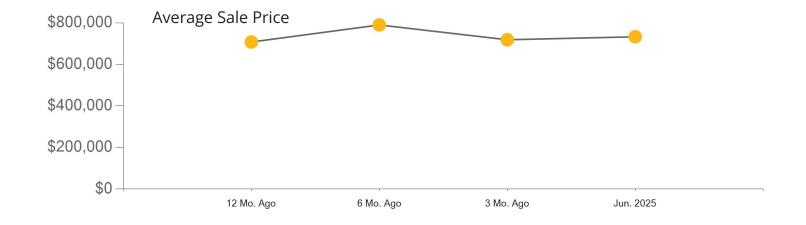

|            | Active | Pending | Sold | Average Sale Price | Days on Market |
|------------|--------|---------|------|--------------------|----------------|
| Jun. 2025  | 109    | 44      | 36   | \$601,446          | 29             |
| 3 Mo. Ago  | 112    | 54      | 37   | \$630,686          | 43             |
| 6 Mo. Ago  | 80     | 48      | 25   | \$584,295          | 23             |
| 12 Mo. Ago | 62     | 51      | 50   | \$587,506          | 17             |