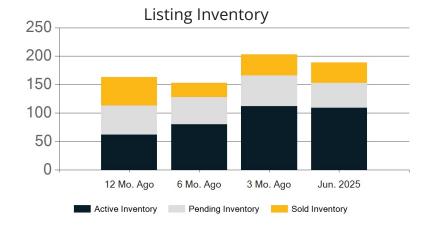

|            | Active | Pending | Sold | Average Sale Price | Days on Market |
|------------|--------|---------|------|--------------------|----------------|
| Jun. 2025  | 109    | 44      | 36   | \$601,446          | 29             |
| 3 Mo. Ago  | 112    | 54      | 37   | \$630,686          | 43             |
| 6 Mo. Ago  | 80     | 48      | 25   | \$584,295          | 23             |
| 12 Mo. Ago | 62     | 51      | 50   | \$587,506          | 17             |