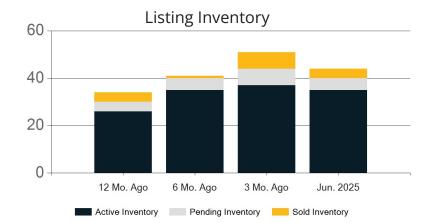

|            | Active | Pending | Sold | Average Sale Price | Days on Market |
|------------|--------|---------|------|--------------------|----------------|
| Jun. 2025  | 35     | 5       | 4    | \$121,000          | 32             |
| 3 Mo. Ago  | 37     | 7       | 7    | \$101,357          | 105            |
| 6 Mo. Ago  | 35     | 5       | 1    | \$200,000          | 8              |
| 12 Mo. Ago | 26     | 4       | 4    | \$189,750          | 15             |